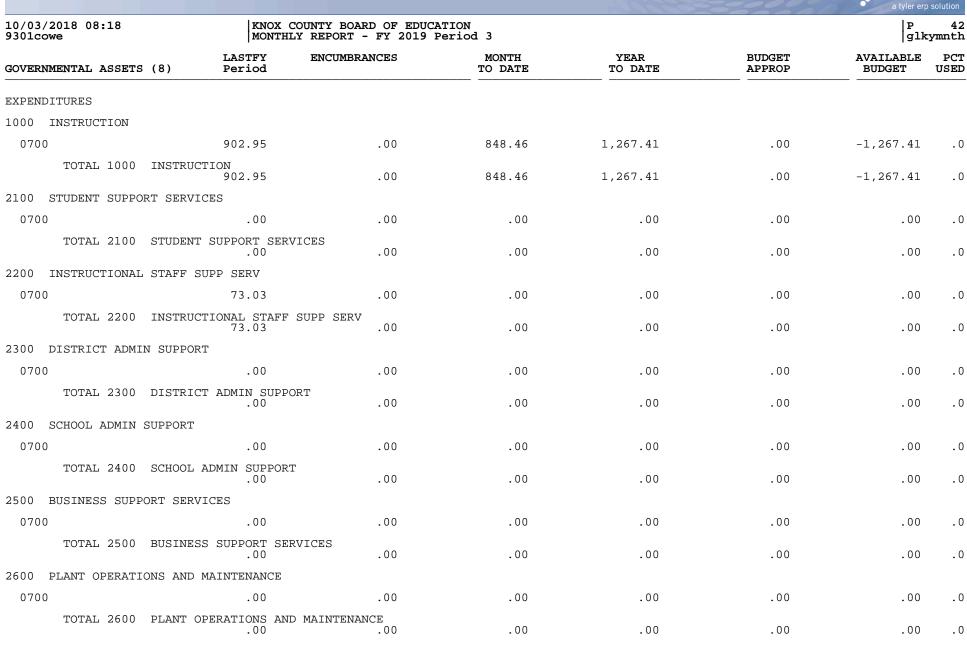

## KNOX COUNTY BOARD OF EDUCATION BALANCE SHEET FOR 2019 3

| FUND: 8                          | GOVERN                                                               | MENTAL ASSETS                                                                                                        | NET CHANGE<br>FOR PERIOD                                                                                                                                                                                                                                                                            | ACCOUNT<br>BALANCE                                                                                                         |                                                                                                                                                                                                                      |
|----------------------------------|----------------------------------------------------------------------|----------------------------------------------------------------------------------------------------------------------|-----------------------------------------------------------------------------------------------------------------------------------------------------------------------------------------------------------------------------------------------------------------------------------------------------|----------------------------------------------------------------------------------------------------------------------------|----------------------------------------------------------------------------------------------------------------------------------------------------------------------------------------------------------------------|
| ASSETS                           |                                                                      |                                                                                                                      |                                                                                                                                                                                                                                                                                                     |                                                                                                                            |                                                                                                                                                                                                                      |
|                                  | 80<br>80<br>80<br>80<br>80<br>80<br>80<br>80<br>80<br>80<br>80<br>80 | 6201<br>6211<br>6222<br>6221<br>6222<br>6231<br>6232<br>6241<br>6242<br>6241<br>6242<br>6251<br>6252<br>6251<br>6252 | LAND<br>LAND IMPROVEMENTS<br>ACCUM DEPR LAND IMPROVEMENTS<br>BUILDINGS/BLDG IMPROVEMENT<br>ACCUM DEPR BUILDINGS<br>TECHNOLOGY EQUIPMENT<br>ACCUM DEPR TECH EQUIPMENT<br>VEHICLES<br>ACCUM DEPR VEHICLES<br>MACHINERY AND EQUIPMENT<br>ACCUM DEPR GENERAL EQUIPMENT<br>CONSTRUCTION WORK IN PROGRESS | $\begin{array}{r} .00\\ .00\\ .00\\ .00\\ .00\\ 62,203.69\\ 49,790.25\\ .00\\ .00\\ -2,548.00\\ 1,905.14\\ .00\end{array}$ | $\begin{array}{c} 2,147,788.29\\ 3,641,131.82\\ -3,022,601.40\\ 75,066,383.69\\ -19,227,004.76\\ 2,242,031.86\\ -1,699,133.53\\ 6,151,145.29\\ -4,357,101.85\\ 1,094,429.59\\ -725,540.56\\ 2,094,225.36\end{array}$ |
|                                  |                                                                      | TOTAL ASSETS                                                                                                         | 5                                                                                                                                                                                                                                                                                                   | 111,351.08                                                                                                                 | 63,405,753.80                                                                                                                                                                                                        |
| FUND BALAN                       | CE<br>80<br>80<br>80                                                 | 6302<br>7602<br>8710                                                                                                 | REVENUES CONTROL<br>EXPENDITURES CONTROL<br>INVESTMENT IN GOVERNMENT ASSET                                                                                                                                                                                                                          | 455.66<br>848.46<br>-112,655.20                                                                                            | 4,638.66<br>1,267.41<br>-63,411,659.87                                                                                                                                                                               |
|                                  |                                                                      | TOTAL FUND H                                                                                                         | BALANCE                                                                                                                                                                                                                                                                                             | -111,351.08                                                                                                                | -63,405,753.80                                                                                                                                                                                                       |
| TOTAL LIABILITIES + FUND BALANCE |                                                                      |                                                                                                                      |                                                                                                                                                                                                                                                                                                     | 63,405,753.80                                                                                                              |                                                                                                                                                                                                                      |