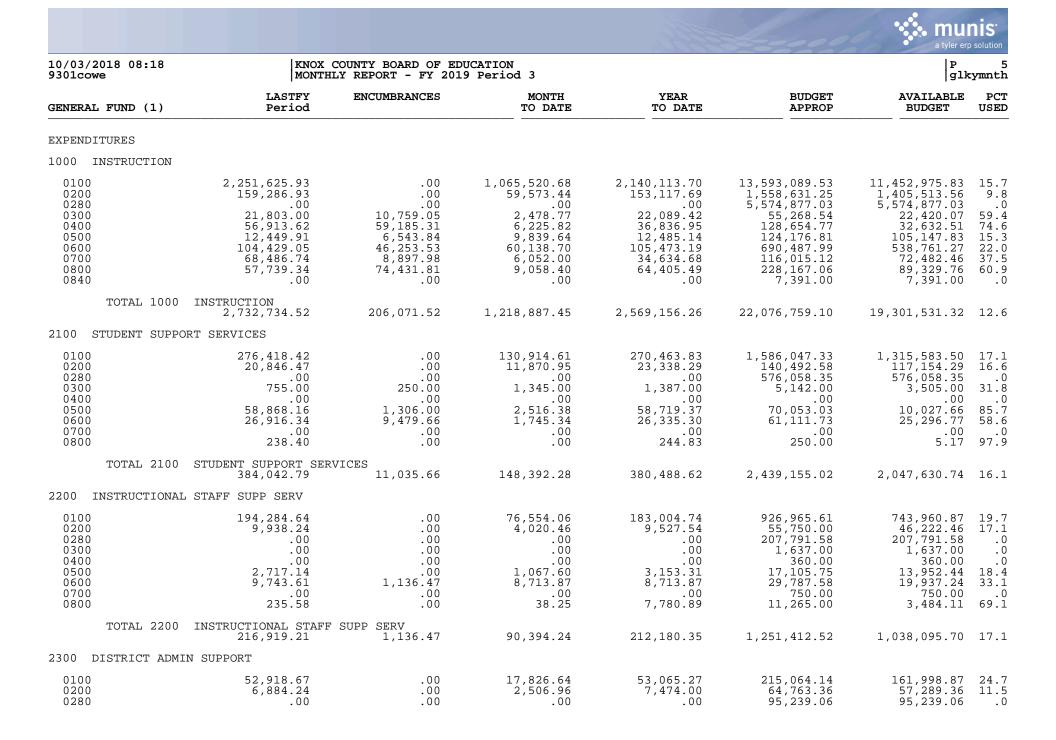

.00               | .00                    | .00                    | .0             |
| TOTAL OTHER REC                                     | CEIPTS<br>23,895.38               | .00                                 | 301.50            | 301.50            | 185,881.25             | 185,579.75             | .2             |
| TOTAL RECEIPTS                                      | 6,025,191.21                      | .00                                 | 2,009,140.41      | 5,859,669.91      | 36,590,469.35          | 30,730,799.44          | 16.0           |
| TOTAL REVENUE                                       | 9,482,450.03                      | .00                                 | 2,009,140.41      | 9,351,574.44      | 40,082,373.88          | 30,730,799.44          | 23.3           |





P 6 glkymnth

10/03/2018 08:18 9301cowe

## KNOX COUNTY BOARD OF EDUCATION MONTHLY REPORT - FY 2019 Period 3

|                                                                      |                                                                                                                                    |                                                                                                                     |                                                                              |                                                                                                                 |                                                                                                                                          | 15